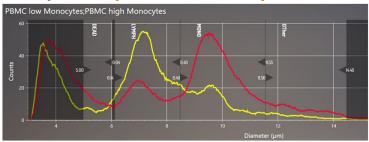

## **Example: Compare PBMC Monocytes from different donors**

\* Minimum requirements will be provided For research use only. Not for use in diagnostic procedures

## Red: PBMC high Monocytes Yellow:

PBMC low Monocytes

PMBC are not the same -Depending on donor, the ratio between Monocytes and Lymphocytes can vary significantly, having a judge impact to downstream steps.